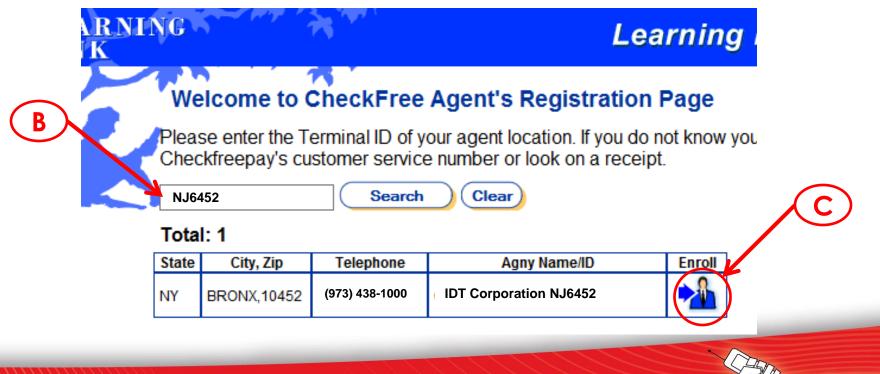

#### IMPORTANT: You must use the Internet Explorer browser to run the compliance training program.

The retailer will:

A. Click on **<u>Register Here</u>** shown circled in red in the screenshot below.

B. Enter you Terminal ID number that was provided to you in the Bill Payment Agent Approved email and click on Search.

C. Confirm the agent information and then click on **Enroll** shown circled in red in the screenshot below

PRODUCTS AND SERVICES BROUGHT TO YOU BY IDT AND VARY BY MARKET. SEE PRODUCTS FOR COMPLETE TERMS AND CONDITIONS. IDT IS A REGISTRATED TRADEMARK OF IDT CORPORATION. ©2012 IDT CORPORATION.