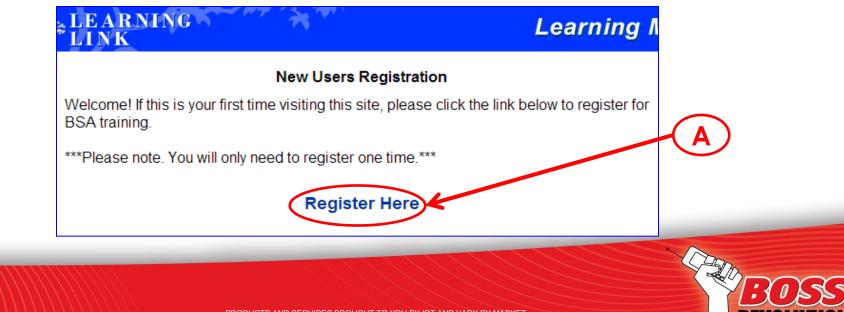

#### IMPORTANT: You must use the Internet Explorer browser to run the compliance training program.

The retailer will:

A. Click on **<u>Register Here</u>** shown circled in red in the screenshot below.

B. Enter you Terminal ID number that was provided to you in the Bill Payment Agent Approved email and click on Search.