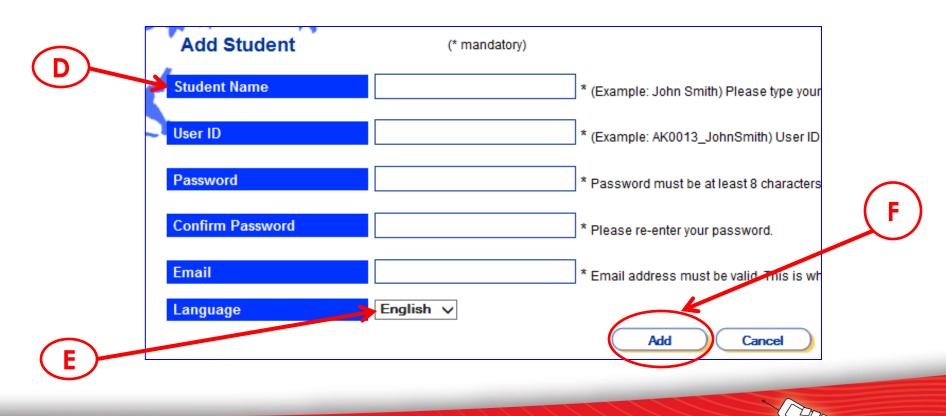

- D. Enter the information requested in the below screenshot.
- E. Select your language English or Spanish
- F. Click on Add

Now that you are registered go back to the home page and login in using the username & Password that you created.